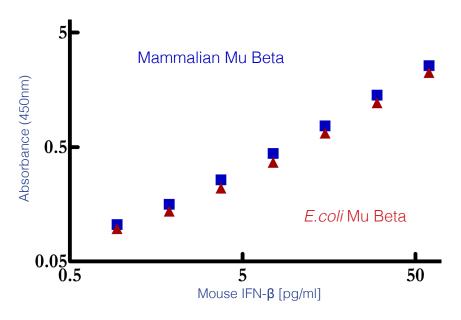

Figure 3. Comparison of ELISA Reactivity of Mammalian & E.coli Expressed Mu IFN-β

The versatility of mouse models lends their use in a number of disease and auto-immunity studies. Interferon  $\beta$  plays a pivotal role in the protective response to many infections and diseases due to its antiviral, anti-proliferative, anti-inflammatory and immune-modulatory activities, and is an important early product of TLR/RLR stimulation.