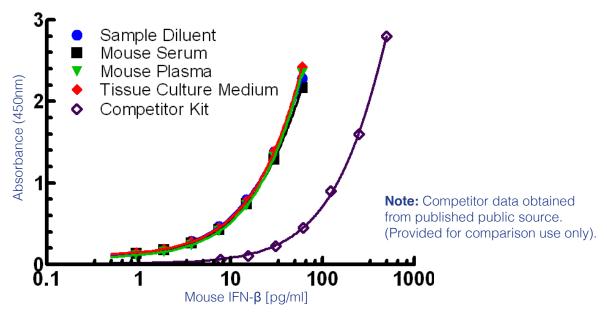

Figure 1. Standard Curve

PBL's 96-well ELISA kit will equip you with the most sensitive and consistent tool for accurately measuring Mouse IFN- $\beta$  in serum and plasma matrices. Purified, recombinant mouse IFN- $\beta$  expressed in mammalian cells is provided as the standard. The sensitivity provided by this kit will advance your mouse studies and help uncover insights into the pathology of diseases.